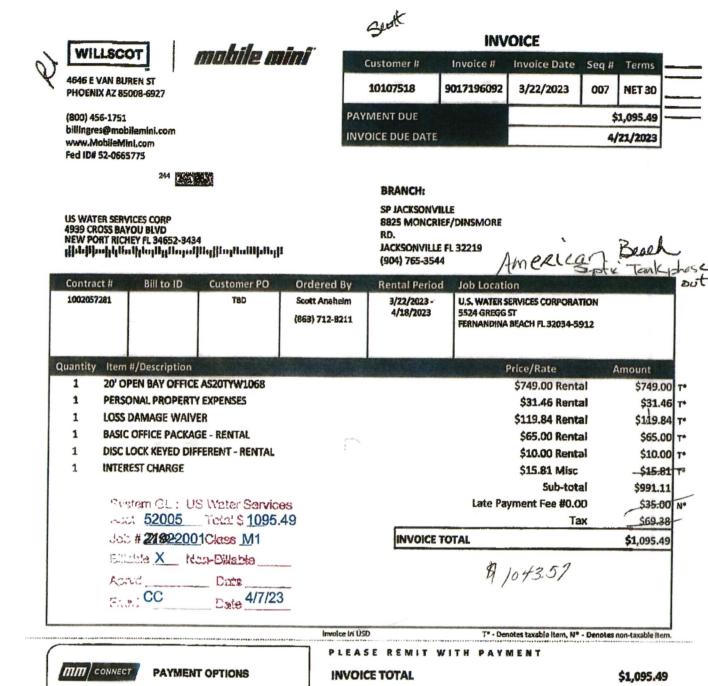

|  |  |

------



Welcome to our customer portal, MM Connect! Register today to make online payments, sign up for Auto-Pay, view involces and statements, and other self-serve features.

https://portal.mobilemini.com

(800) 456-1751

You remain responsible for the involve belance if there is an issue with your method of payment. Late fees and interest charges may be assessed if payment is not made within terms.

Thank you for your business!

| INVOICE TOTAL | \$1,095.49             |
|---------------|------------------------|
| involce #:    | 9017196092             |
| Due Date:     | 4/21/2023              |
| Customer:     | US WATER SERVICES CORP |
| Customer #:   | 10107518               |

PLEASE REMIT TO:

WILLIAMS SCOTSMAN, INC. DBA MOBILE MINI PO BOX 91975 CHICAGO IL 60693-1975

000010107516790171